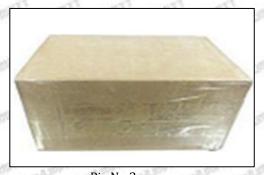

#### 3.7. DLLA156P2335 Injector Nozzle's Packing

**Domestic express packaging:** Usually wrapped in waterproof scotch tape, such as picture No.2.

International express packaging: Wrapped with waterproof yellow tape After wrapping the black protective film, such as picture No. 3.

A Minors are prohibited from using transparent tape, yellow tape, black wrapping protective film, and white wrapping protective film to avoid personal injury.

Pic No.2 Domestic express packaging: Wrapped by Transparent tape