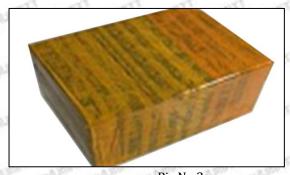

#### 3.7. DLLA156P2335 Injector Nozzle's Packing

**Domestic express packaging:** Usually wrapped in waterproof scotch tape, such as picture No.2.

International express packaging: Wrapped with waterproof yellow tape After wrapping the black protective film, such as picture No. 3.

Pic No.3 International express packaging: Wrapped with yellow tape after wrapping black protective film

Mob/Whatsapp: +86 13410541523 Tel: +8675523215133 Email: ruby@shumatt.com Website: www.shumatt.com