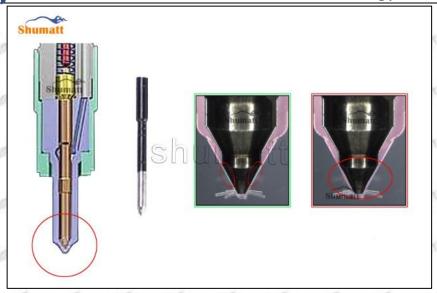

#### 2.2. DLLA156P2335 Injector Nozzle Inspection.

(1) Check whether there is deformation, cracking, thread damage, quenching, leakage and rust in the guide sleeve, spring, gasket and tight cap of the nozzle. The tight cap of the nozzle must be replaced after being disassembled for more than 5 times, as shown in the following.

Mob/Whatsapp: +86 13410541523 Tel: +8675523215133

Email: ruby@shumatt.com Website: www.shumatt.com

- (2) Replace the tight cap of the nozzle and the copper gasket of the injector nozzle
- (3) Check whether the gap between the nozzle needle and the nozzle shell is within the standard range and whether it reaches the standard for use
- All parts should be examined for wear under a microscope at least 20 times larger
- A Nozzle tight cap deformation, cracking, thread damage, quenching, leakage, will lead to black smoke vehicle cap, fuel injector damage.
- ▲ Injector opening pressure greater than or less than the specified range may cause injector damage.
- Failure to replace wearing parts in time during maintenance may lead to fuel injector damage.