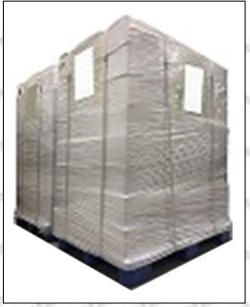

Pallet Shipping: Use fumigation free and recycling trays that meet export requirements, and use white wrapping protective film to wrap and bind with cable ties for the outside, such as picture No. 4, Also, the products can be packaged according to customers' requirements.

© 2022 Shenzhen Shumatt Technology Co., Ltd

10 / 13

Pic No.4

**Pallet Shipping:** Use pallet that meet export requirements, and use white wrapping protective film to wrap and bind with cable ties