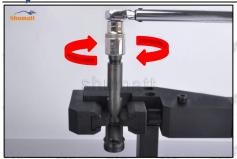

#### 2.4. DLLA156P2335 Injector Nozzle's Installation

(1) Tightening torque of injector nozzle

The torque lever and tightening moment specified in the injector maintenance manual must be installed when the injector nozzle is installed. (50Nm)

Mob/Whatsapp: +86 13410541523 Tel: +8675523215133

Email: <u>ruby@shumatt.com</u> Website: <u>www.shumatt.com</u>

The tightening torque of the nozzle cap must be installed in accordance with the tightening torque specified in the injector maintenance manual