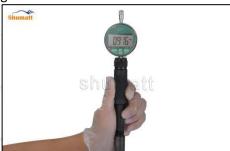

#### 2.3. DLLA156P2335 Injector Nozzle Test Measurement

(1) Nozzle opening pressure test

Test whether the opening pressure range of the nozzle is within the range specified in the injector maintenance manual (to be verified), if not within the normal range, adjust the nozzle spring to adjust the gasket

- If the value is greater than normal, reduce the oil nozzle spring adjusting gasket; if the value is less than normal, increase the oil nozzle spring adjusting gasket.
- (2) Stroke Measurement of Nozzle Needle Valve

Use a measuring tool to measure whether the stroke of the nozzle needle valve is within the range (15-45um) specified in the injector maintenance manual. If not, adjust the stroke of the nozzle to adjust the gasket.

If the value is greater than normal, thicken the gasket for oil-nozzle needle valve lift adjustment; if the value is less than normal, reduce the gasket for oil-nozzle needle valve lift adjustment